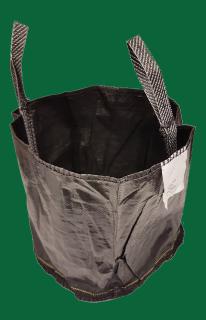

Produced from tough, woven UV-stabilized polypropylene, EcoPlanta bags are unlaminated allowing free flow drainage.

EcoPlanta bags have a number of advantages over plastic and other types of rigid containers:

- Choose from 6 popular sizes (28l, 33l, 45l, 50l, 63l, 78l)
- Competitive prices Save with quantative discounts
- Integrated handles for easy manual or fork-truck handling
- Low, squat design for stability
- Made from tough non-laminated UV treated 140gsm polypropylene material
- Supplied flat packed in bales compact to store, lighter to handle and easier to dispose of

| Туре      | Code   | Capacity<br>(Litres) | Diameter (cm) | Height (cm) | UV | Lamination | No. of<br>Handles | Colour |
|-----------|--------|----------------------|---------------|-------------|----|------------|-------------------|--------|
| Ecoplanta | FPCE01 | 28                   | Ø35           | 30          | V  | х          | 2                 | Black  |
| Ecoplanta | FPCE1  | 33.3                 | Ø35           | 35          | V  | x          | 2                 | Black  |
| Ecoplanta | FPCE2  | 45                   | Ø40           | 35          | V  | x          | 2                 | Black  |
| Ecoplanta | FPCE3  | 50                   | Ø40           | 40          | V  | х          | 2                 | Black  |
| Ecoplanta | FPCE4  | 63                   | Ø45           | 40          | V  | x          | 2                 | Black  |
| Ecoplanta | FPCE5  | 78.5                 | Ø50           | 40          | V  | x          | 2                 | Black  |