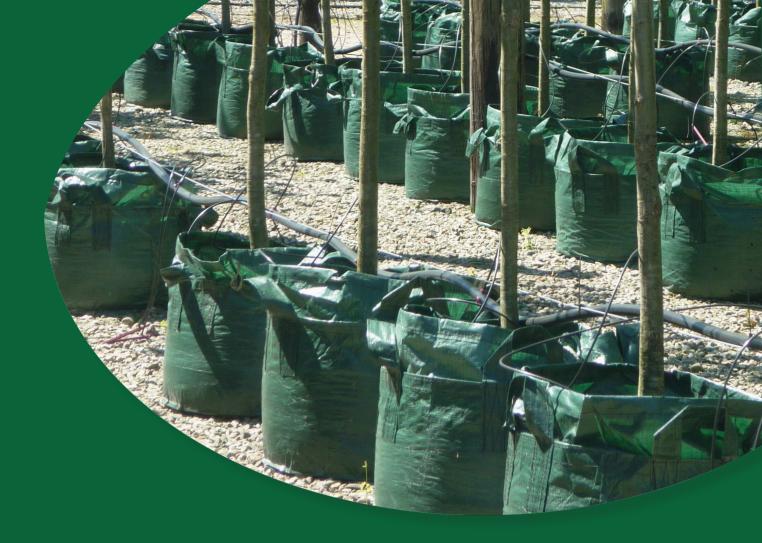

## **Planter Bags at Competitive Prices**

EcoPlanta bags have been designed specifically for nurseries of all sizes to meet the great demand for immediately-available stock for large projects.

At Beck, we can provide large quantities of bags at any time to give you a great competitive advantage by providing a great choice of containergrown stock to your customers.

Produced from tough, woven UV-stabilized polypropylene, EcoPlanta bags are unlaminated allowing free flow drainage.

EcoPlanta bags have a number of advantages over plastic and other types of rigid containers:

- Choose from 6 popular sizes (28l, 33l, 45l, 50l, 63l, 78l)
- Competitive prices Save with quantative discounts
- Integrated handles for easy manual or fork-truck handling
- Low, squat design for stability
- Made from tough non-laminated UV treated 140gsm polypropylene material
- Supplied flat packed in bales compact to store, lighter to handle and easier to dispose of