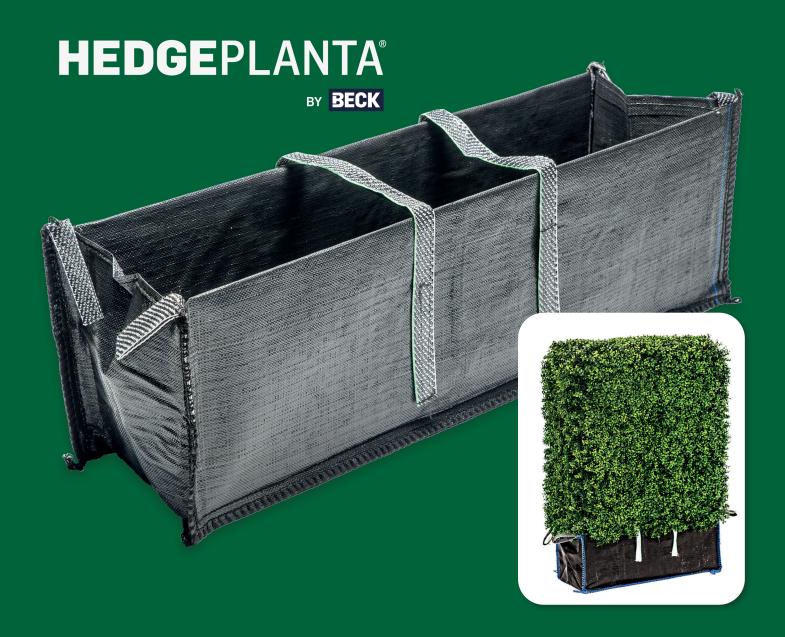

The hedge planter, complete with hook & loop straps and integral loops for easy handling, provides an innovative solution for the growing and transportation of instant hedging direct from the grower to a landscape project with ease.

| Туре      | Code  | Capacity<br>(Litres) | Dimensions<br>(LxWxD cm) | UV | Lamination | No. of<br>Handles | Outer Quantities | Approx. Outer<br>Weight |
|-----------|-------|----------------------|--------------------------|----|------------|-------------------|------------------|-------------------------|
| Hedge Bag | BTRH1 | 53                   | 85 x 25 x 25             | ٧  | X          | 4                 | 100              | 76kg                    |
| Hedge Bag | BTRH2 | 77                   | 85 x 30 x 30             | ٧  | X          | 4                 | 100              | 86kg                    |
| Hedge Bag | BTRH6 | 90                   | 100 x 30 x 30            | ٧  | Х          | 4                 | 100              | 95kg                    |
| Hedge Bag | BTRH3 | 144                  | 90 x 40 x 40             | ٧  | Х          | 4                 | 100              | 118kg                   |